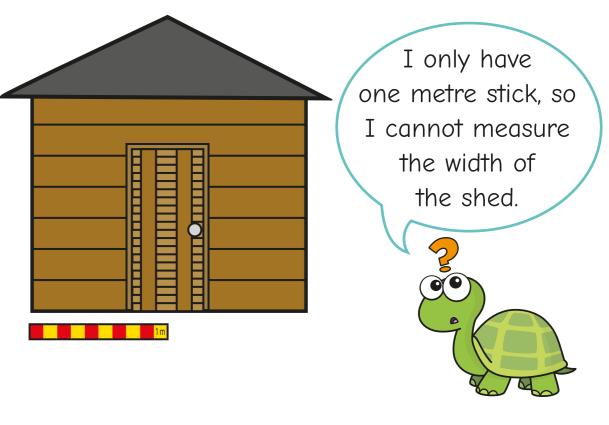

## **Measure in metres**

2

Explain how Tiny can measure the width of the shed.

Choose ten objects from your classroom.

- **a)** Estimate which objects are longer than 1 metre and which are shorter than 1 metre.
- **b)** Draw each object in the correct part of the table.

## Tiny is trying to measure the width of the shed.

© White Rose Maths 2022

| 4 What is the height of the door?              |   | 6 Choose a word to comp  |
|------------------------------------------------|---|--------------------------|
|                                                |   | shorter                  |
|                                                |   | 1 metre is               |
|                                                |   | 1 centimetre is          |
|                                                |   | 7 Ron and Jo are measuri |
|                                                | m | a)<br>The<br>foot        |
| 5 Measure the lengths.                         |   |                          |
| Give your answers to the nearest metre.        |   | Do you think Ron is      |
| a) How long is the longest side of             |   |                          |
| your classroom?                                |   | b) The cl                |
|                                                | m |                          |
| <b>b)</b> How long is the longest side of your |   | Do you think Jo is co    |
| school hall?                                   |   | Explain your answers.    |
|                                                | m |                          |
|                                                |   |                          |