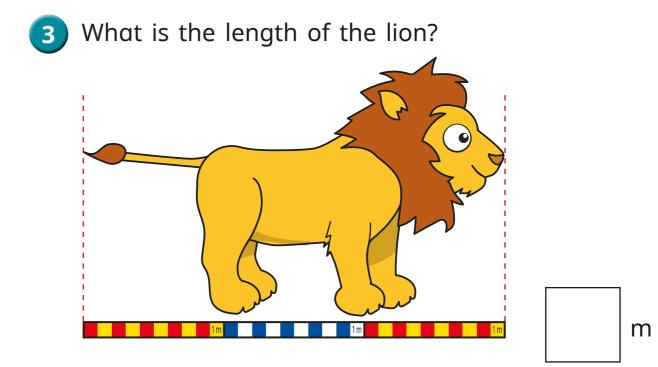

## **Measure in metres**



2



Explain how Tiny can measure the width of the shed.



Choose ten objects from your classroom.

- **a)** Estimate which objects are longer than 1 metre and which are shorter than 1 metre.
- **b)** Draw each object in the correct part of the table.

| Shorter than 1 metre |
|----------------------|
|                      |
|                      |
|                      |
|                      |
|                      |
|                      |
|                      |
|                      |
|                      |

- c) Use a metre ruler to measure your objects. Did you put them in the correct columns?
- **d)** Which object is closest to 1 metre long?

## Tiny is trying to measure the width of the shed.



© White Rose Maths 2022

| 4 What is the height of the door?              |   | 6 Choose a word to comp  |
|-------------------------