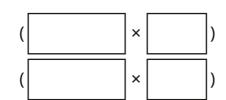

Compare methods with a partner.

6 Work out  $378 \times 7 \times 12$ Show your method clearly.

Compare methods with a partner.

1 2 3 4 5 6

| × |  |  |
|---|--|--|

**a)** Using all the digit cards, create four different calculations and work out the answer to each.