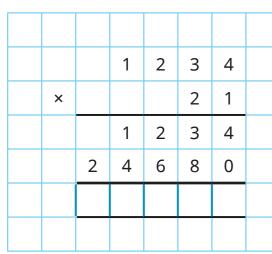

## Multiply a 4-digit number by a 2-digit number

1 Complete the multiplication.

- Tommy is calculating  $1,234 \times 26$ 
  - a) Complete his workings.

|   |   | 1  | 2  | 3  | 4 |  |
|---|---|----|----|----|---|--|
| × |   |    |    | 2  | 6 |  |
|   |   | 7, | 42 | 02 | 4 |  |
|   | 2 | 4  | 6  | 8  | 0 |  |
|   |   |    |    |    |   |  |
|   |   |    |    |    |   |  |