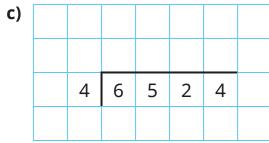

**b)** Use the place value chart to work out  $8,404 \div 4$ 

| Th | Н | Т | 0 |
|----|---|---|---|
|    |   |   |   |
|    |   |   |   |
|    |   |   |   |
|    |   |   |   |
|    |   |   |   |

Use the place value charts to work out the divisions.

| Th | Н | Т | 0 |
|----|---|---|---|
|    |   |   |   |
|    |   |   |   |
|    |   |   |   |
|    |   |   |   |
|    |   |   |   |

| Th | Н | Т | 0 |
|----|---|---|---|
|    |   |   |   |
|    |   |   |   |
|    |   |   |   |
|    |   |   |   |
|    |   |   |   |