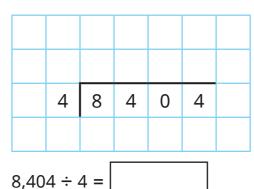

**b)** Use the place value chart to work out  $8,404 \div 4$ 

| Th | Н | Т | 0 |
|----|---|---|---|
|    |   |   |   |
|    |   |   |   |
|    |   |   |   |
|    |   |   |   |
|    |   |   |   |

Use the place value charts to work out the divisions.