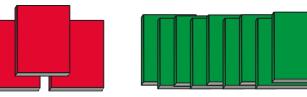

b)

|  | 3 |   | 6 |   |  |
|--|---|---|---|---|--|
|  | 6 | 5 |   | 4 |  |
|  |   |   |   |   |  |
|  |   |   |   |   |  |

Notebooks are available to buy in three different deals.

Deal B

Deal C

£25.60

Which is the best deal?

Show your workings.