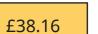

b)

|  | 3 |   | 6 |   |  |
|--|---|---|---|---|--|
|  | 6 | 5 |   | 4 |  |
|  |   |   |   |   |  |
|  |   |   |   |   |  |

Notebooks are available to buy in three different deals.

Deal B

Deal C

£25.60

Which is the best deal?

Show your workings.