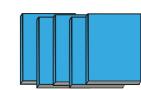

b)

|  | 3 |   | 6 |   |  |
|--|---|---|---|---|--|
|  | 6 | 5 |   | 4 |  |
|  |   |   |   |   |  |
|  |   |   |   |   |  |

Notebooks are available to buy in three different deals.

Deal B

Deal C

£25.60

Which is the best deal?

Show your workings.