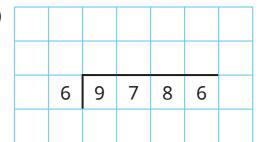

**b)** Use the place value chart to work out  $8,404 \div 4$ 

| Th | Н | Т | 0 |
|----|---|---|---|
|    |   |   |   |
|    |   |   |   |
|    |   |   |   |
|    |   |   |   |
|    |   |   |   |

Use the place value charts to work out the divisions.

| Th | Н | Т | 0 |
|----|---|---|---|
|    |   |   |   |
|    |   |   |   |
|    |   |   |   |
|    |   |   |   |
|    |   |   |   |

| Th | Н | Т | 0 |
|----|---|---|---|
|    |   |   |   |
|    |   |   |   |
|    |   |   |   |
|    |   |   |   |
|    |   |   |   |