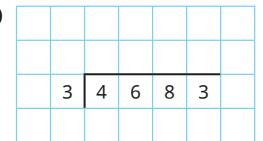

**b)** Use the place value chart to work out  $8,404 \div 4$ 

| Th | Н | Т | 0 |
|----|---|---|---|
|    |   |   |   |
|    |   |   |   |
|    |   |   |   |
|    |   |   |   |
|    |   |   |   |

Use the place value charts to work out the divisions.

| Th | Н | Т | 0 |
|----|---|---|---|
|    |   |   |   |
|    |   |   |   |
|    |   |   |   |
|    |   |   |   |
|    |   |   |   |

| Th | Н | Т | 0 |
|----|---|---|---|
|    |   |   |   |
|    |   |   |   |
|    |   |   |   |
|    |   |   |   |
|    |   |   |   |