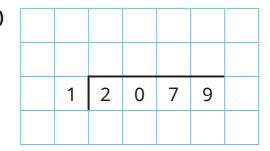

## Divide a 4-digit number by a 1-digit number

a) Circle the groups of 3 to help you complete the sentences and the division.

The first step has been done for you.

| Th H T O  1,000 1,000 100 100 10 10 1 1 1  1,000 100 100 100 10 1 1 1  1,000 100 100 100 10 1 1 1 | _ |    |         |   |   |
|---------------------------------------------------------------------------------------------------|---|----|---------|---|---|
| 100 100 10 11 1                                                                                   |   | Th | Н       | Т | 0 |
| (100)                                                                                             |   |    | 100 100 |   |   |

|   | 1 |   |   |   |  |
|---|---|---|---|---|--|
| 3 | 3 | 9 | 3 | 6 |  |
|   |   |   |   |   |  |

There is group of 3 thousands.

groups of 3 hundreds. There are

group of 3 tens. There is

groups of 3 ones. There are