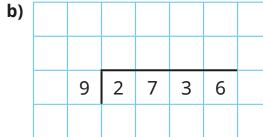

**b)** Use the place value chart to work out  $8,404 \div 4$ 

| Th | Н | Т | 0 |
|----|---|---|---|
|    |   |   |   |
|    |   |   |   |
|    |   |   |   |
|    |   |   |   |
|    |   |   |   |

Use the place value charts to work out the divisions.

| Th | Н | Т | 0 |
|----|---|---|---|
|    |   |   |   |
|    |   |   |   |
|    |   |   |   |
|    |   |   |   |
|    |   |   |   |

| Th | Н | Т | 0 |
|----|---|---|---|
|    |   |   |   |
|    |   |   |   |
|    |   |   |   |
|    |   |   |   |
|    |   |   |   |