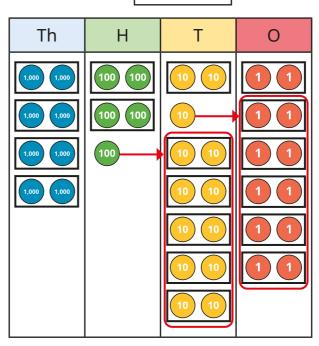

**b)** Use the place value chart to work out  $8,404 \div 4$ 

| Th | Н | Т | 0 |
|----|---|---|---|
|    |   |   |   |
|    |   |   |   |
|    |   |   |   |
|    |   |   |   |
|    |   |   |   |

Use the place value charts to work out the divisions.