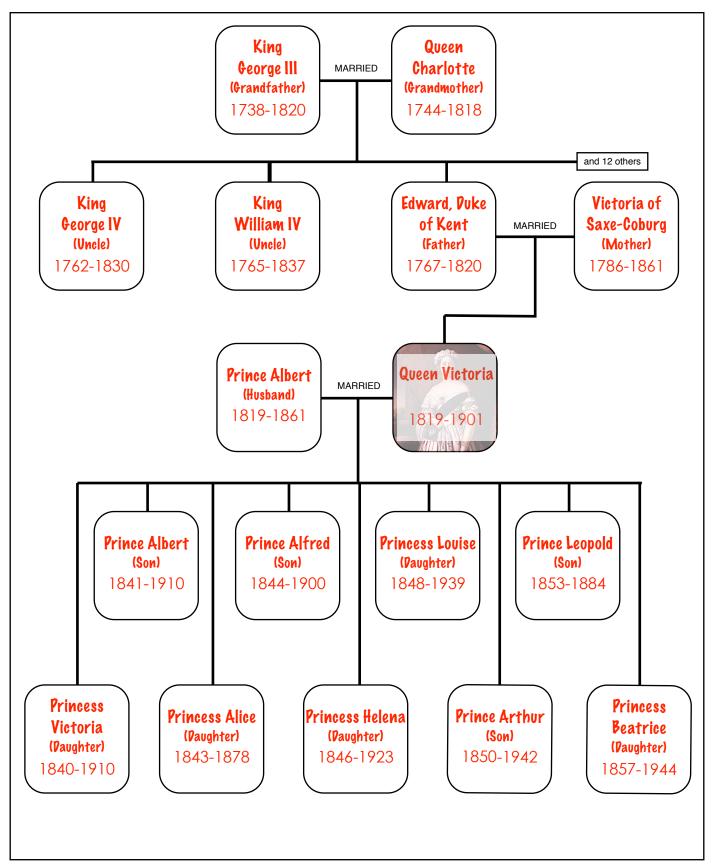

## Queen Victoria's Family Tree

| Queen<br>Victoria<br>1819-1901                  | Princess<br>Alice<br>(Paughter)<br>1843-1878     | King<br>George IV<br>(Uncle)<br>1762-1830 | Princess<br>Helena<br>(Paughter)<br>1846-1923 | King<br>George III<br>(Grandfather)<br>1738-1820 |
|-------------------------------------------------|--------------------------------------------------|-------------------------------------------|-----------------------------------------------|--------------------------------------------------|
| Princess                                        | Prince                                           | Prince                                    | Victoria of                                   | Prince                                           |
| Victoria                                        | Leopold                                          | Albert                                    | Saxe-Coburg                                   | Alfred                                           |
| (Paughter)                                      | (Son)                                            | (Husband)                                 | (Mother)                                      | (Son)                                            |
| 1840-1910                                       | 1853-1884                                        | 1819-1861                                 | 1786-1861                                     | 1844-1900                                        |
| Queen                                           | Prince                                           | Prince                                    | King                                          | Princess                                         |
| Charlotte                                       | Albert                                           | Arthur                                    | William IV                                    | Louise                                           |
| (Grandmother)                                   | (Son)                                            | (Son)                                     | (Uncle)                                       | (Paughter)                                       |
| 1744-1818                                       | 1841-1910                                        | 1850-1942                                 | 1765-1837                                     | 1848-1939                                        |
| Princess<br>Beatrice<br>(Paughter)<br>1857-1944 | Edward,<br>Puke of Kent<br>(Father)<br>1767-1820 |                                           |                                               |                                                  |

| Queen<br>Victoria<br>1819-1901                  | Princess<br>Alice<br>(Paughter)<br>1843-1878     | King<br>George IV<br>(Uncle)<br>1762-1830 | Princess<br>Helena<br>(Paughter)<br>1846-1823 | King<br>George III<br>(Grandfather)<br>1738-1820 |
|-------------------------------------------------|--------------------------------------------------|-------------------------------------------|-----------------------------------------------|--------------------------------------------------|
| Princess                                        | Prince                                           | Prince                                    | Victoria of                                   | Prince                                           |
| Victoria                                        | Leopold                                          | Albert                                    | Saxe-Coburg                                   | Alfred                                           |
| (Paughter)                                      | (Son)                                            | (Husband)                                 | (Mother)                                      | (Son)                                            |
| 1840-1910                                       | 1853-1884                                        | 1819-1861                                 | 1786-1861                                     | 1844-1900                                        |
| Queen                                           | Prince                                           | Prince                                    | King                                          | Princess                                         |
| Charlotte                                       | Albert                                           | Arthur                                    | William IV                                    | Louise                                           |
| (Grandmother)                                   | (Son)                                            | (Son)                                     | (Uncle)                                       | (Paughter)                                       |
| 1744-1818                                       | 1841-1910                                        | 1850-1942                                 | 1765-1837                                     | 1848-1939                                        |
| Princess<br>Beatrice<br>(Paughter)<br>1857-1944 | Edward,<br>Puke of Kent<br>(Father)<br>1767-1820 |                                           |                                               |                                                  |