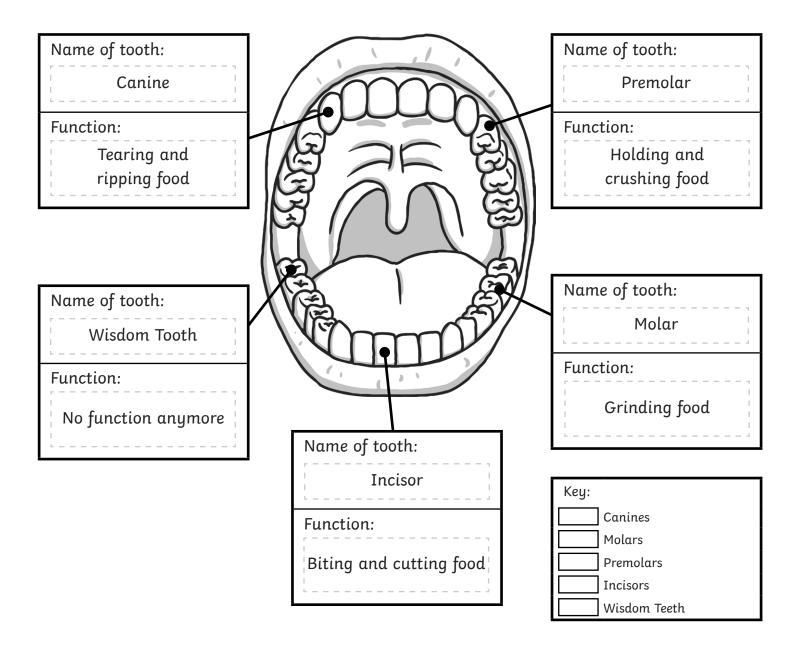

## Types and Functions of Teeth

I can identify the types and functions of teeth.

I can identify similarities and differences related to scientific ideas.

|                | Name of tooth:                                     |
|----------------|----------------------------------------------------|
|                | Premolar                                           |
|                | Function:                                          |
|                | Name of tooth:                                     |
|                | Molar                                              |
|                | Function:                                          |
| Name of tooth: |                                                    |
| Incisor        | Кеу:                                               |
| Function:      | Canines  Molars  Premolars  Incisors  Wisdom Teeth |
|                | Incisor                                            |

The boxes below explain the function of the types of teeth. Cut out the boxes and stick them next to the correct arrow.

| Holding and crushing food | Biting and cutting food  | Grinding food |
|---------------------------|--------------------------|---------------|
| No function anymore       | Tearing and ripping food |               |

## Types and Functions of Teeth **Answers**

I can identify the types and functions of teeth.

I can identify similarities and differences related to scientific ideas.