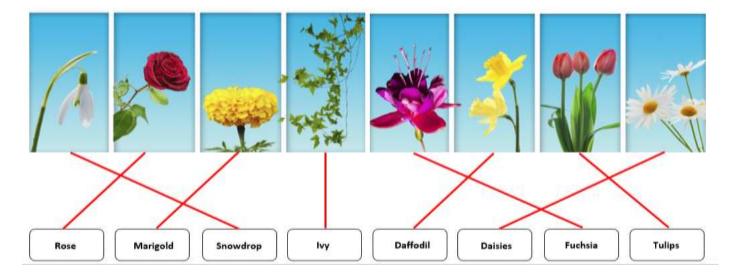

## **Common Plants (ANSWERS)**

In some questions, alternative answers maybe acceptable. The likeliest answers are given below. If questions have more than one answer, teachers should use their own judgement when marking.

Draw a line to match these common plants to their correct label.

At teacher's discretion. Teachers may want to set specific success criteria for this task.

My garden design

For more fantastic resources visit us at <u>www.purplemash.com</u> or follow us on Social Media Twitter: <u>@2simplesoftware</u> and Facebook: <u>https//www.facebook.com/2Simpleuk/</u>