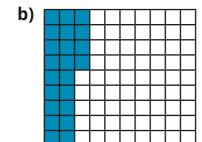

## **Understand percentages**

Complete the sentence for each hundred square.

There are parts out of a hundred shaded.

This is %.

There are parts out of a hundred shaded.

This is %.

There are parts out of a hundred shaded.

This is %.

2 Complete the table.

3 Shade 15% of the hundred square red. Shade 32% of the hundred square blue.

What percentage of the hundred square is **not** shaded?

| 4 | a) Is 1% of this bar model shaded?  Explain your reasoning.                                      |       | Dexter has £1 to spend.  He buys some stickers.  I got 35p change.                                                                                                                                                                                                                                                                      |    |
|---|--------------------------------------------------------------------------------------------------|-------|-----------------------------------------------------------------------------------------------------------------------------------------------------------------------------------------------------------------------------------------------------------------------------------------------------------------------------------------|----|
|   | b) What percentage of each bar model is shaded?                                                  |       | What percentage of his money did Dexter spend?  ———————————————————————————————————                                                                                                                                                                                                                                                     |    |
|   |                                                                                                  | %<br> | <ul> <li>Aisha and Brett have been selling tickets for the school play.</li> <li>There are 100 tickets.</li> <li>On Monday they sold 34% of the tickets.</li> <li>On Tuesday they sold 42 tickets.</li> <li>By the end of Wednesday, 95% of the tickets had been sold.</li> <li>How many tickets did they sell on Wednesday?</li> </ul> |    |
| 5 | Passengers are boarding a plane. The plane has 100 seats.  a) 10% of the seats are already full. |       |                                                                                                                                                                                                                                                                                                                                         |    |
|   | How many passengers are already on the plane? <b>b)</b> 15% of the seats have not been booked.   |       | 8 Shade 85% of the bar model.                                                                                                                                                                                                                                                                                                           | 26 |
|   | How many seats have been booked?                                                                 |       | Compare answers with a partner.                                                                                                                                                                                                                                                                                                         |    |
|   | c) How many passengers still need to board the plane?                                            |       |                                                                                                                                                                                                                                                                                                                                         |    |