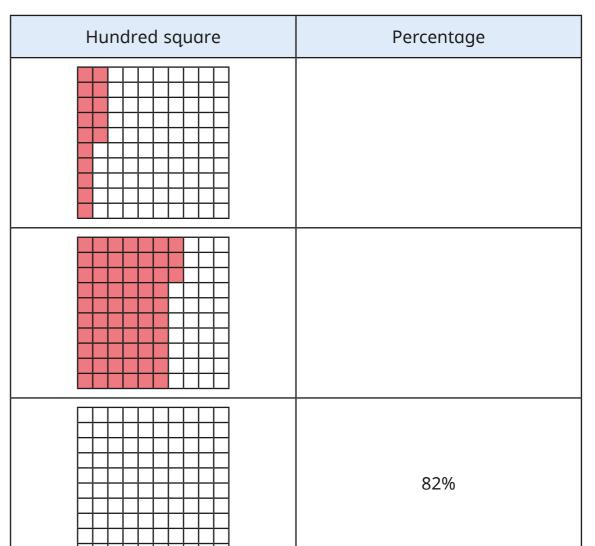

This is %.

2 Complete the table.

3 Shade 15% of the hundred square red. Shade 32% of the hundred square blue.

What percentage of the hundred square is **not** shaded?

| 4 | a) Is 1% of this bar model shaded?  Explain your reasoning.                                      |       | Dexter has £1 to spend.  He buys some stickers.  I got 35p change.                                                                                                                                                                                                                                                                      |    |
|---|--------------------------------------------------------------------------------------------------|-------|-----------------------------------------------------------------------------------------------------------------------------------------------------------------------------------------------------------------------------------------------------------------------------------------------------------------------------------------|----|
|   | b) What percentage of each bar model is shaded?                                                  |       | What percentage of his money did Dexter spend?  ———————————————————————————————————                                                                                                                                                                                                                                                     |    |
|   |                                                                                                  | %<br> | <ul> <li>Aisha and Brett have been selling tickets for the school play.</li> <li>There are 100 tickets.</li> <li>On Monday they sold 34% of the tickets.</li> <li>On Tuesday they sold 42 tickets.</li> <li>By the end of Wednesday, 95% of the tickets had been sold.</li> <li>How many tickets did they sell on Wednesday?</li> </ul> |    |
| 5 | Passengers are boarding a plane. The plane has 100 seats.  a) 10% of the seats are already full. |       |                                                                                                                                                                                                                                                                                                                                         |    |
|   | How many passengers are already on the plane? <b>b)</b> 15% of the seats have not been booked.   |       | 8 Shade 85% of the bar model.                                                                                                                                                                                                                                                                                                           | 26 |
|   | How many seats have been booked?                                                                 |       | Compare answers with a partner.                                                                                                                                                                                                                                                                                                         |    |
|   | c) How many passengers still need to board the plane?                                            |       |                                                                                                                                                                                                                                                                                                                                         |    |