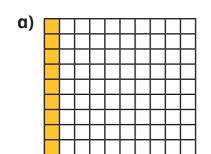

## **Understand percentages**

Complete the sentence for each hundred square.

There are parts out of a hundred shaded.

This is %.

There are parts out of a hundred shaded.

This is %.

There are parts out of a hundred shaded.