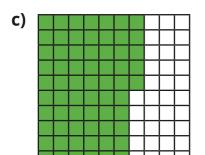

This is %.

2 Complete the table.

3 Shade 15% of the hundred square red. Shade 32% of the hundred square blue.

What percentage of the hundred square is **not** shaded?

| 4 | a) Is 1% of this bar model shaded?  Explain your reasoning.                                      |       | Dexter has £1 to spend.  He buys some stickers.  I got 35p change.                                                                                                                                                                                                                                                                      |    |
|---|--------------------------------------------------------------------------------------------------|-------|-----------------------------------------------------------------------------------------------------------------------------------------------------------------------------------------------------------------------------------------------------------------------------------------------------------------------------------------|----|
|   | b) What percentage of each bar model is shaded?                                                  |       | What percentage of his money did Dexter spend?  ———————————————————————————————————                                                                                                                                                                                                                                                     |    |
|   |                                                                                                  | %<br> | <ul> <li>Aisha and Brett have been selling tickets for the school play.</li> <li>There are 100 tickets.</li> <li>On Monday they sold 34% of the tickets.</li> <li>On Tuesday they sold 42 tickets.</li> <li>By the end of Wednesday, 95% of the tickets had been sold.</li> <li>How many tickets did they sell on Wednesday?</li> </ul> |    |
| 5 | Passengers are boarding a plane. The plane has 100 seats.  a) 10% of the seats are already full. |       |                                                                                                                                                                                                                                                                                                                                         |    |
|   | How many passengers are already on the plane? <b>b)</b> 15% of the seats have not been booked.   |       | 8 Shade 85% of the bar model.                                                                                                                                                                                                                                                                                                           | 26 |
|   | How many seats have been booked?                                                                 |       | Compare answers with a partner.                                                                                                                                                                                                                                                                                                         |    |
|   | c) How many passengers still need to board the plane?                                            |       |                                                                                                                                                                                                                                                                                                                                         |    |