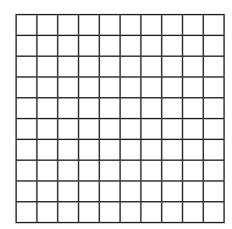

## **Understand percentages**

Complete the sentence for each hundred square.

There are parts out of a hundred shaded.

This is %.

There are parts out of a hundred shaded.

This is %.

There are parts out of a hundred shaded.

This is %.

2 Complete the table.

3 Shade 15% of the hundred square red. Shade 32% of the hundred square blue.

What percentage of the hundred square is **not** shaded?

| 4 | a) Is 1% of this bar model shaded?  Explain your reasoning.                                      |       | Dexter has £1 to spend.  He buys some stickers.  I got 35p change.                                                                                                                                                                                                                                                                      |    |
|---|--------------------------------------------------------------------------------------------------|-------|-----------------------------------------------------------------------------------------------------------------------------------------------------------------------------------------------------------------------------------------------------------------------------------------------------------------------------------------|----|
|   | b) What percentage of each bar model is shaded?                                                  |       | What percentage of his money did Dexter spend?  ———————————————————————————————————                                                                                                                                                                                                                                                     |    |
|   |                                                                                                  | %<br> | <ul> <li>Aisha and Brett have been selling tickets for the school play.</li> <li>There are 100 tickets.</li> <li>On Monday they sold 34% of the tickets.</li> <li>On Tuesday they sold 42 tickets.</li> <li>By the end of Wednesday, 95% of the tickets had been sold.</li> <li>How many tickets did they sell on Wednesday?</li> </ul> |    |
| 5 | Passengers are boarding a plane. The plane has 100 seats.  a) 10% of the seats are already full. |       |                                                                                                                                                                                                                                                                                                                                         |    |
|   | How many passengers are already on the plane? <b>b)</b> 15% of the seats have not been booked.   |       | 8 Shade 85% of the bar model.                                                                                                                                                                                                                                                                                                           | 26 |
|   | How many seats have been booked?                                                                 |       | Compare answers with a partner.                                                                                                                                                                                                                                                                                                         |    |
|   | c) How many passengers still need to board the plane?                                            |       |                                                                                                                                                                                                                                                                                                                                         |    |