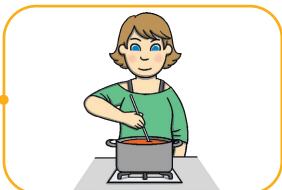

#### **Sentence Match**

Can you help Kit match the sentences to the picture?

Read the sentence and draw a line to the matching picture.

Mum stirs the stew.

The whale was stuck on the beach.

The phone rang, it was Kit.