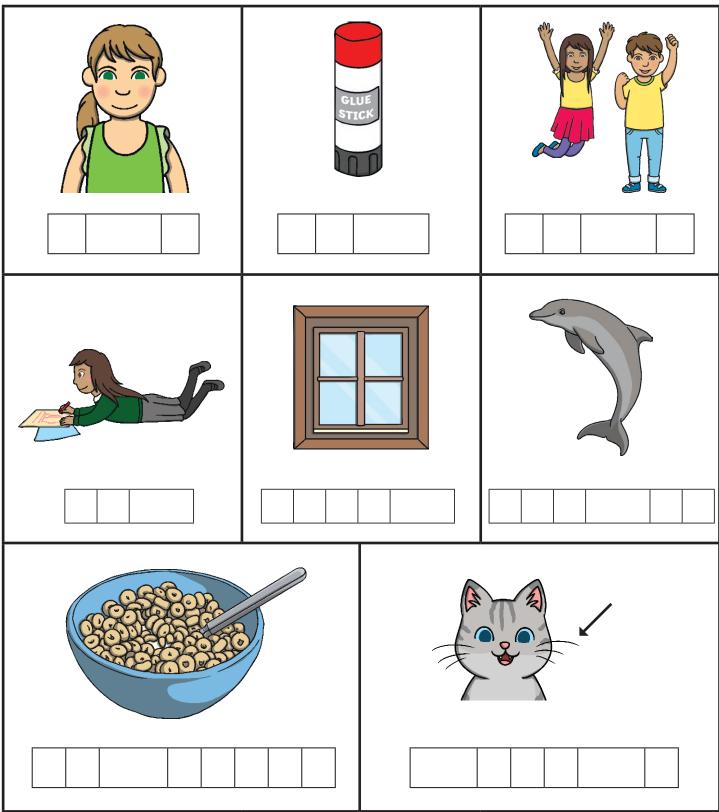

# Crayon Doodles

Can you work out what words Jay has drawn and write them below?