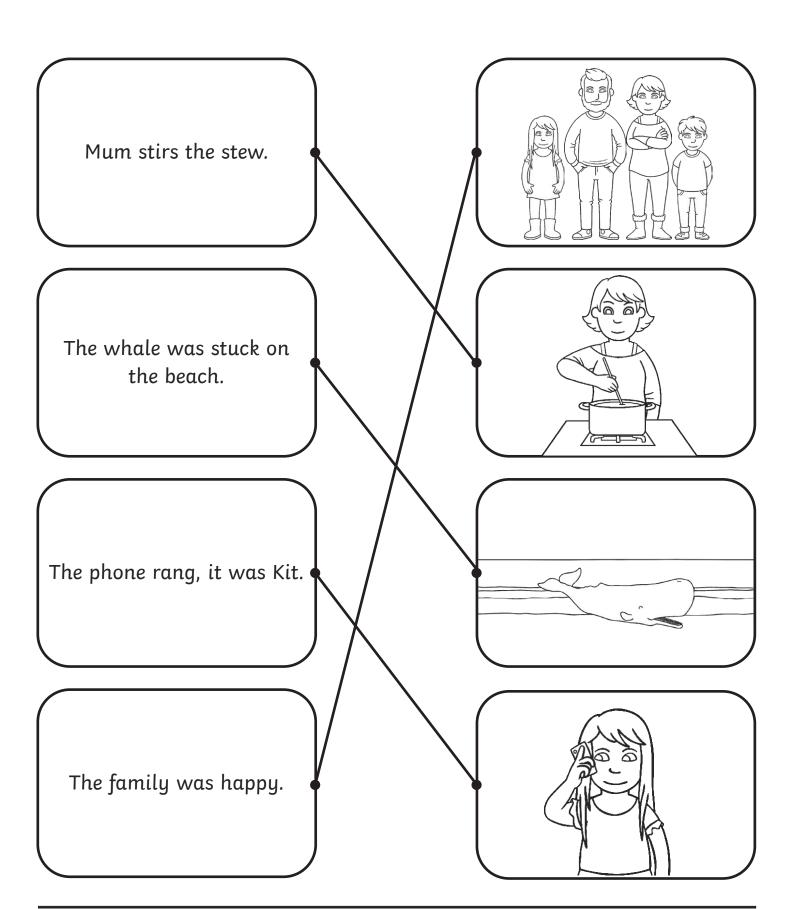

#### **Sentence Match**

Can you help Kit match the sentences to the picture?

Read the sentence and draw a line to the matching picture.

Mum stirs the stew.

The whale was stuck on the beach.

The phone rang, it was Kit.

The family was happy.

#### Sentence Match Answers