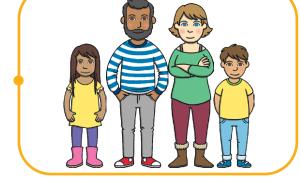

#### **Sentence Match**

Can you help Kit match the sentences to the picture?

Read the sentence and draw a line to the matching picture.

Mum stirs the stew.

The whale was stuck on the beach.

The phone rang, it was Kit.

The family was happy.