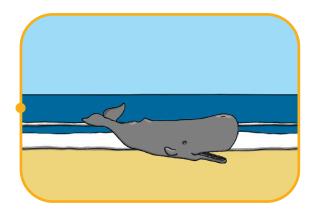

#### **Sentence Match**

Can you help Kit match the sentences to the picture?

Read the sentence and draw a line to the matching picture.

Mum stirs the stew.

The whale was stuck on the beach.

The phone rang, it was Kit.