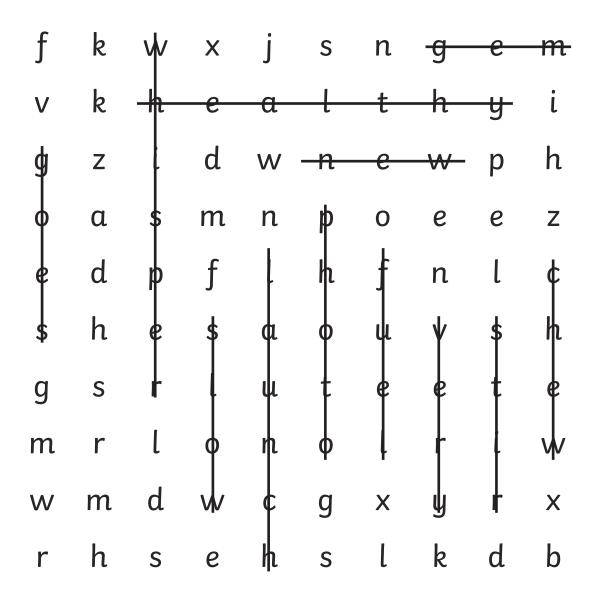

#### Word Search Answers

new stir fuel very launch slow whisper gem

photo healthy chew goes