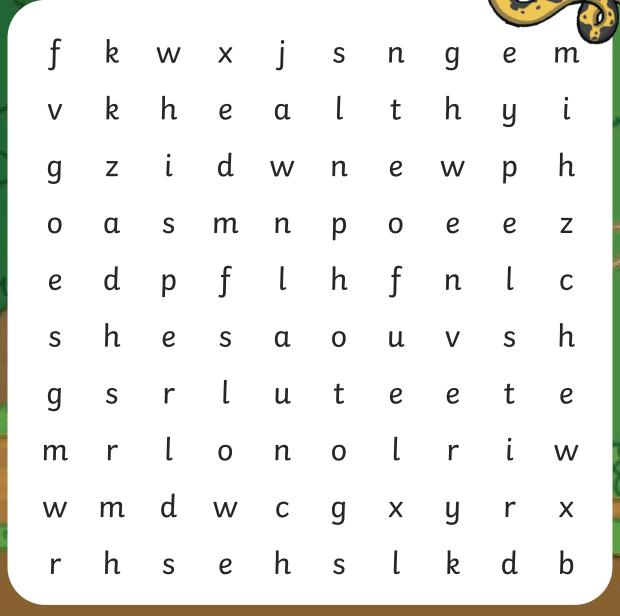

ir ue ew aw au ow 90 wh C g ph ea



### **Word Search**





launch slow whisper gem

photo healthy chew goes



## Paint by Common Exception Word

Colour the picture according to the common exception words shown in the key.





# Crayon Doodles

Can you work out what words Jay has drawn and write them below?











### 60 Second Challenge

How many words can you write in 60 seconds? Remember, you must use one of the sounds below in each word.

'ew' saying (y)/oo/ and /oo/

ʻg' saying /j/ ʻir' saying /er/

'aw' saying /or/







### Say It, Trace It, Write It!

Say the sound then trace over it. Now can you read the words?









| very  | body  | sunny | furry   | crunchy | hairy     |
|-------|-------|-------|---------|---------|-----------|
|       | paw   | saw   | dawn    | yawn    |           |
| white | whine | which | while   | wh