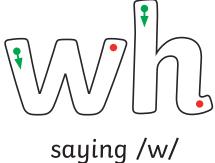

### Say It, Trace It, Write It!

Say the sound then trace over it. Now can you read the words?

| very  | body  | sunny | furry   | crunchy | hairy     |
|-------|-------|-------|---------|---------|-----------|
|       | paw   | saw   | dawn    | yawn    |           |
| white | whine | which | while   | wheel   | whiskers  |
| head  | bread | ready | weather | instead | breakfast |