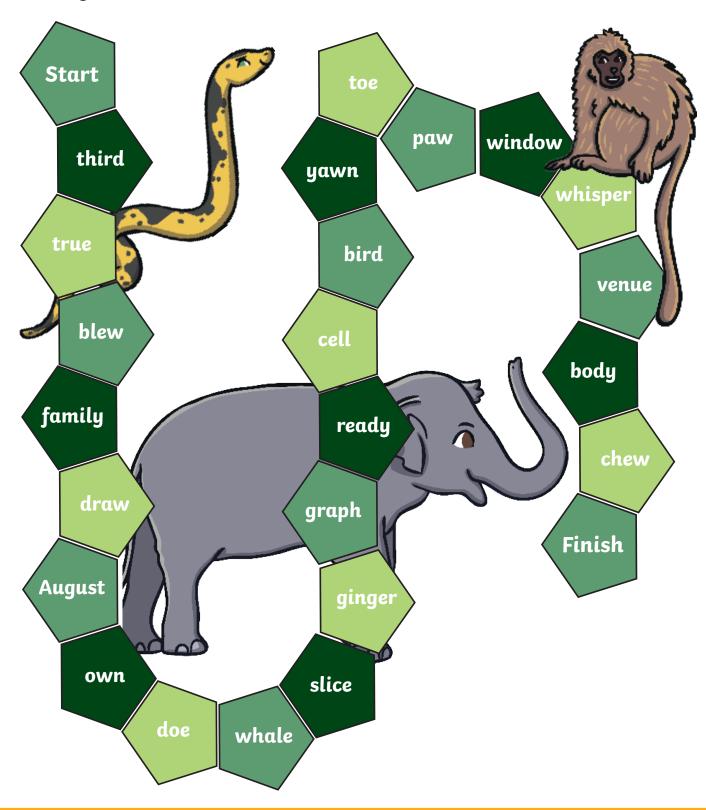

### Kit and Sam Board Game

#### **Instructions**

- 1. Roll the dice.
- 2. Sound out and blend the word you land on.
- 3. Who will finish first?