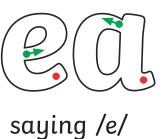

### Say It, Trace It, Write It!

Say the sound then trace over it. Now can you read the words?

| very  | body  | sunny | furry   | crunchy | hairy     |
|-------|-------|-------|---------|---------|-----------|
|       | paw   | saw   | dawn    | yawn    |           |
| white | whine | which | while   | wheel   | whiskers  |
| head  | bread | ready | weather | instead | breakfast |