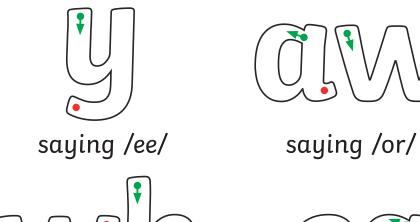

### Say It, Trace It, Write It!

Say the sound then trace over it. Now can you read the words?

| very  | body  | sunny | furry   | crunchy | hairy     |
|-------|-------|-------|---------|---------|-----------|
|       | paw   | saw   | dawn    | yawn    |           |
| white | whine | which | while   | wheel   | whiskers  |
| head  | bread | ready | weather | instead | breakfast |