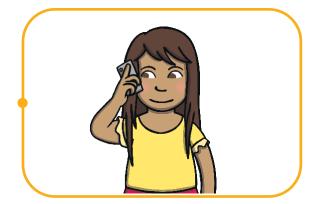

#### **Sentence Match**

Can you help Kit match the sentences to the picture?

Read the sentence and draw a line to the matching picture.

Mum stirs the stew.

The whale was stuck on the beach.

The phone rang, it was Kit.