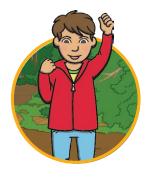

#### **Sentence Match**

Can you help Kit match the sentences to the picture?

Read the sentence and draw a line to the matching picture.

Mum stirs the stew.

The whale was stuck on the beach.

The phone rang, it was Kit.