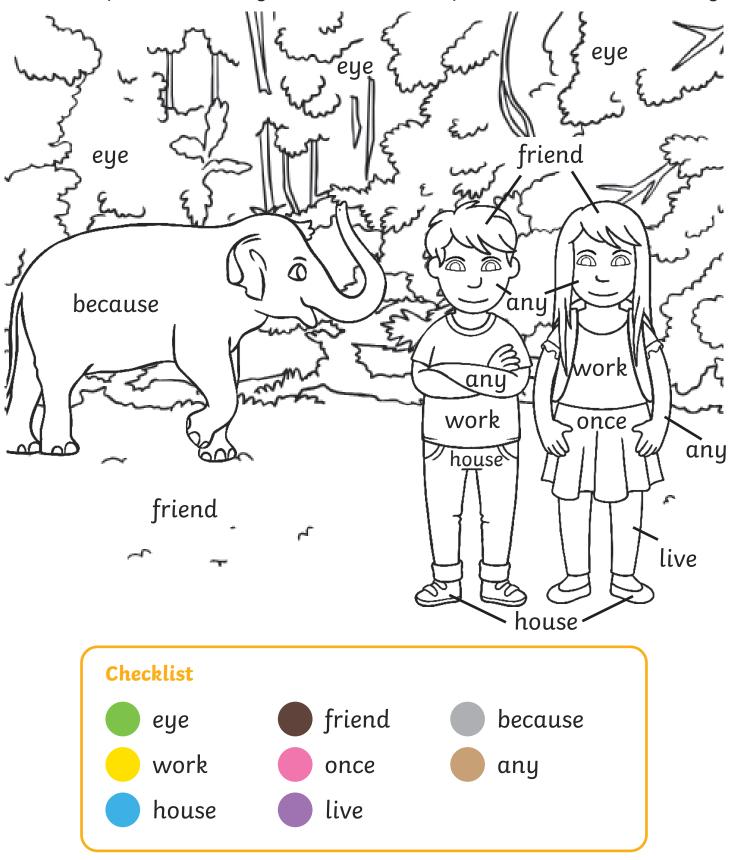

## Paint by Common Exception Word

Colour the picture according to the common exception words shown in the key.