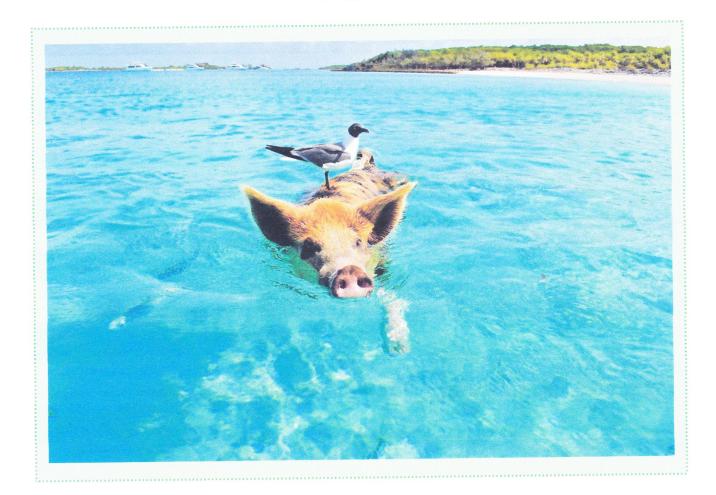

Look at the image below. Your photographer has just presented you with this photo and you're tasked with writing a short report for the paper.

Remember to answer the questions: who? what? where? when? and to include a headline, sub-headings and at least one quote. You may also challenge yourself to write a witty caption for the photo!